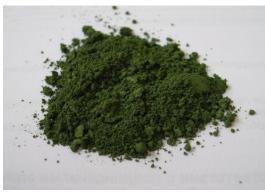

## **Pharmaceutical industry - Dry algae**

| Task                       |                                              |
|----------------------------|----------------------------------------------|
| Application field:         | Medicine / Pharmaceuticals                   |
| Material:                  | Dry algae                                    |
| Feed size:                 | 2-6 mm                                       |
| Feed quantity:             | 100 g (per batch)                            |
| Material specification(s): | Brittle, sensetive to heat                   |
| Customer requirment(s):    | Stable temperature, approx. 200 mesh (75 µm) |
|                            |                                              |

## **Subsequent analysis:**

Algae powder

Application notes can only be used as a guideline. Each type material of has its own characteristics and therefore the outcome for each test may vary per material. We cannot accept any legal claims derived from this application note. This document is subjected to technical modification and errors.