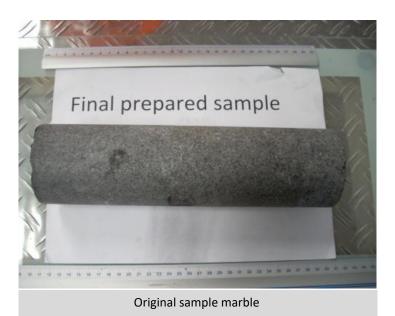

## Sample Material: Marble

Final prepared sample

## **Grinding parameters:**

Grinding system: LMC200 Jaw Crusher Accessories: Breaking jaws and side liner of manganese steel

Sample material: Marble

Product feed size: 200mm length and 70mm diameter

Grinding time: 2 minutes per drill core.