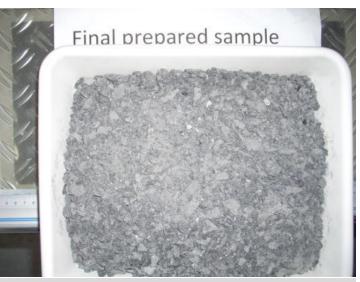

## Sample Material: Marble

Final prepared sample

## Recommendation

For the sample preparation of a.m. material and the requested end fineness of 10-20mm our LMC200 Jaw Crusher is perfectly suitable but the material should be prepared in a wet condition to avoid agglomeration.